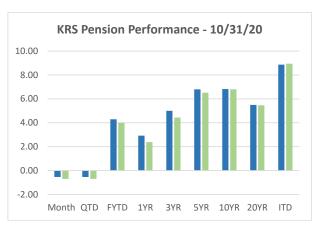

\*\*Fund composite benchmark is a roll-up of individual plans, which may differ from one another.

KENTUCKY RETIREMENT SYSTEMS - PENSION FUND - NET RETURNS - 10/31/20

|                                             |           |                   |            |       |       |            | <u> </u> |         |         |          |          |       |
|---------------------------------------------|-----------|-------------------|------------|-------|-------|------------|----------|---------|---------|----------|----------|-------|
| Structure                                   | Inception | Market Value      | % of Total | Month | QTD   | Fiscal YTD | 1 Year   | 3 Years | 5 Years | 10 Years | 20 Years | ITD   |
| TOTAL FUND                                  | 4/1/1984  | 13,173,031,984.62 | 100.00     | -0.54 | -0.54 | 4.29       | 2.92     | 5.00    | 6.80    | 6.82     | 5.49     | 8.86  |
| KY Ret. Blended Index                       |           |                   |            | -0.70 | -0.70 | 3.98       | 2.38     | 4.44    | 6.51    | 6.79     | 5.46     | 8.94  |
| GROWTH                                      | 7/1/2018  | 8,493,879,771.43  | 64.48      | -0.91 | -0.91 | 5.92       | 3.63     |         |         |          |          | 5.35  |
| PUBLIC EQUITY                               | 4/1/1984  | 5,020,876,514.37  | 38.11      | -2.14 | -2.14 | 5.57       | 4.19     | 5.24    | 8.14    | 7.91     | 4.88     | 10.22 |
| Global Equity Blended Index                 |           |                   |            | -2.19 | -2.19 | 5.65       | 3.88     | 4.89    | 7.95    | 7.93     | 4.87     | 10.05 |
| US PUBLIC                                   | 4/1/1984  | 2,534,552,615.75  | 19.24      | -1.75 | -1.75 | 6.60       | 8.23     | 9.05    | 10.70   | 12.09    | 6.40     | 11.17 |
| KY Domestic Equity Blend                    |           |                   |            | -2.16 | -2.16 | 6.85       | 10.15    | 10.04   | 11.48   | 12.82    | 6.88     | 11.28 |
| EQUITY NON US                               | 7/1/2000  | 2,486,323,898.62  | 18.87      | -2.54 | -2.54 | 4.55       | 0.06     | 1.86    | 5.85    | 4.16     |          | 3.06  |
| KY Ret.Int'l Eq. Blended Index              |           |                   |            | -2.22 | -2.22 | 4.43       | -2.26    | -0.25   | 4.46    | 3.79     |          | 3.11  |
| PRIVATE EQUITY                              | 7/1/2002  | 1,139,738,096.64  | 8.65       | 1.69  | 1.69  | 9.11       | 4.00     | 10.13   | 9.86    | 12.06    |          | 10.88 |
| Russell 3000 + 3%(Qtr Lag)                  |           |                   |            | 1.69  | 1.69  | 9.11       | 4.00     | 10.13   | 9.86    | 15.54    |          | 11.66 |
| HIGH YIELD / SPECIALTY CREDIT               | 7/1/2017  | 2,333,265,160.42  | 17.71      | 0.58  | 0.58  | 4.91       | 1.46     | 4.24    |         |          |          | 4.83  |
| High Yield Custom Benchmark                 |           |                   |            | 0.36  | 0.36  | 4.75       | 2.62     | 3.61    |         |          |          | 3.87  |
| FIXED INCOME / LIQUIDITY                    | 7/1/2018  | 2,852,836,934.93  | 21.66      | 0.07  | 0.07  | 1.19       | 3.81     |         |         |          |          | 4.99  |
| CORE FIXED INCOME                           | 7/1/2013  | 2,563,273,565.29  | 19.46      | 0.08  | 0.08  | 1.38       | 4.98     | 4.32    | 3.80    |          |          | 3.62  |
| Bloomberg Barclays US Aggregate             |           |                   |            | -0.45 | -0.45 | 0.17       | 6.19     | 5.07    | 4.08    |          |          | 3.80  |
| CASH                                        | 1/1/1988  | 289,563,369.64    | 2.20       | 0.01  | 0.01  | 0.04       | 1.20     | 1.93    | 1.51    | 0.92     | 1.90     | 3.47  |
| Citigroup Treasury Bill-3 Month             |           |                   |            | 0.01  | 0.01  | 0.04       | 0.86     | 1.62    | 1.16    | 0.60     | 1.48     | 3.04  |
| DIVERSIFYING STRATEGIES                     | 7/1/2018  | 1,826,797,309.06  | 13.87      | 0.23  | 0.23  | 2.45       | -2.51    |         |         |          |          | 1.96  |
| REAL ESTATE                                 | 7/1/1984  | 572,976,367.95    | 4.35       | 0.09  | 0.09  | -0.19      | 3.47     | 8.84    | 9.09    | 9.83     | 7.21     | 6.21  |
| NCREIF NFI-ODCE Net 1 Qtr in Arrears Index^ |           |                   |            | 0.00  | 0.00  | -1.75      | 1.33     | 4.72    | 6.35    | 9.78     | 6.80     | 6.28  |
| <b>OPPORTUNISTIC / ABSOLUTE RETURN</b>      |           | 473,149,809.37    | 3.59       | 0.34  | 0.34  | 2.49       | -1.73    | 0.20    | 1.10    |          |          | 2.99  |
| HFRI Diversified                            |           |                   |            | -0.09 | -0.09 | 3.85       | 5.31     | 2.69    | 3.06    |          |          | 3.01  |
| REAL RETURN                                 | 7/1/2011  | 780,671,131.74    | 5.93       | -0.34 | -0.34 | 1.93       | -7.99    | -0.82   | 2.32    |          |          | 2.45  |
| Pension Real Return Custom Benchmark        |           |                   |            | -0.34 | -0.34 | 1.93       | -7.99    | -0.82   | 2.32    |          |          | 1.57  |